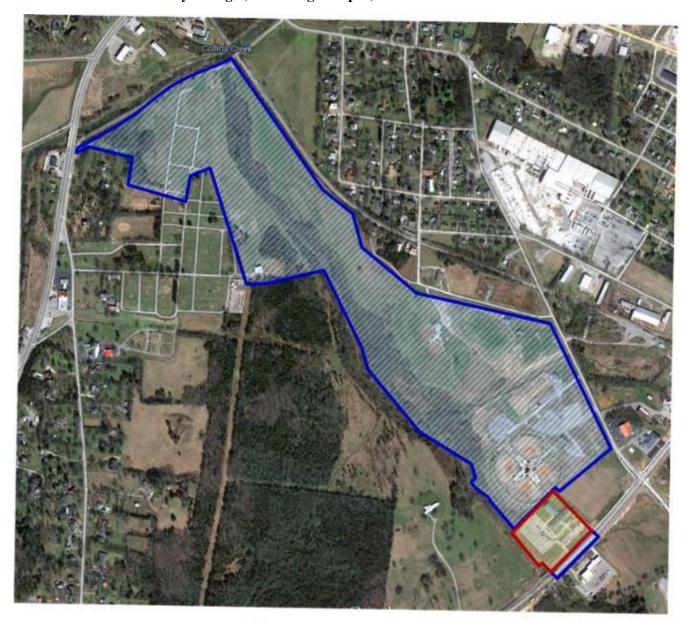

# Appendix D: Geographic Area Maps

Columbia State Community College (Columbia Campus)



# Columbia State Community College (Lewisburg Campus)





### Columbia State Community College (Williamson Campus)





Columbia State Community College (Lawrence Campus) (Old 1620 Springer Road Location)

The Lawrence Campus relocated from the 1620 Springer Road location to 169 Southern Tennessee Lane on January 1, 2021.



Columbia State Community College (Lawrence Campus) (New 169 Southern Tennessee Lane)

The Lawrence Campus relocated from the 1620 Springer Road location to 169 Southern Tennessee Lane on January 1, 2021.





# Columbia State Community College (Clifton Campus)



### **Columbia State Community College (Northfield Training Center)**