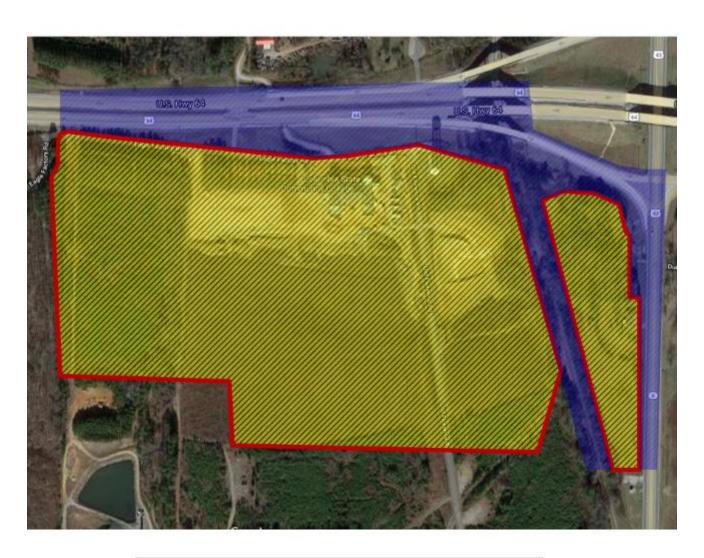

### Columbia State Community College (Williamson Campus)

Columbia State Community College (Lawrence Campus) (Old 1620 Springer Road Location)

The Lawrence Campus relocated from the 1620 Springer Road location to 169 Southern Tennessee Lane on January 1, 2021.