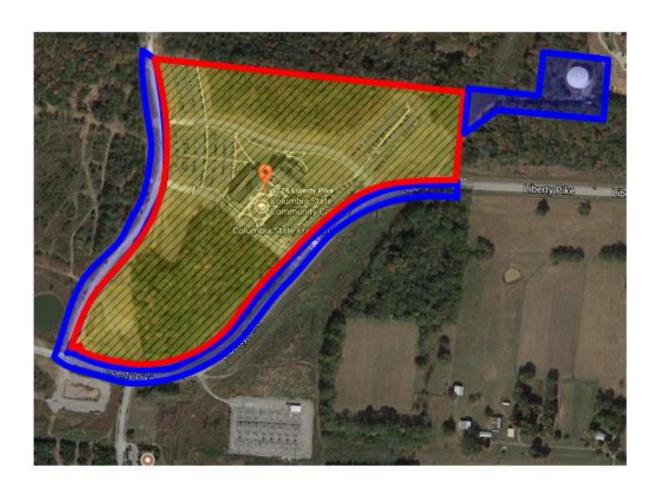

### Columbia State Community College (Williamson Campus)

Columbia State Community College (Lawrence Campus) (Old 1620 Springer Road Location)

The Lawrence Campus relocated from the 1620 Springer Road location to 169 Southern Tennessee Lane on January 1, 2021.