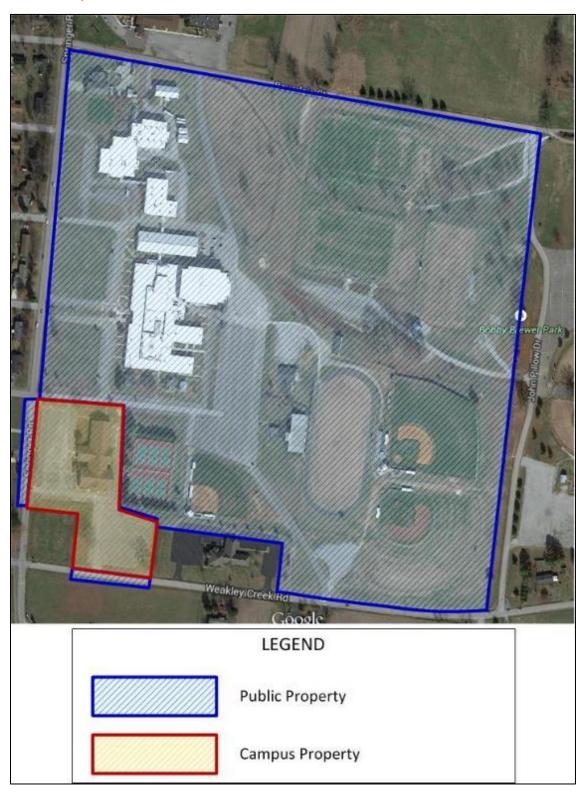

# Appendix D: Geographic Area Maps

Columbia State Community College (Columbia Campus)



# Columbia State Community College (Lewisburg Campus)





### Columbia State Community College (Williamson Campus)





Columbia State Community College (Lawrence Campus) (Old 1620 Springer Road Location)

The Lawrence Campus relocated from the 1620 Springer Road location to 169 Southern Tennessee Lane on January 1, 2021.



Columbia State Community College (Lawrence Campus) (New 169 Southern Tennessee Lane)

The Lawrence Campus relocated from the 1620 Springer Road location to 169 Southern Tennessee Lane on January 1, 2021.





# Columbia State Community College (Clifton Campus)



### **Columbia State Community College (Northfield Training Center)**