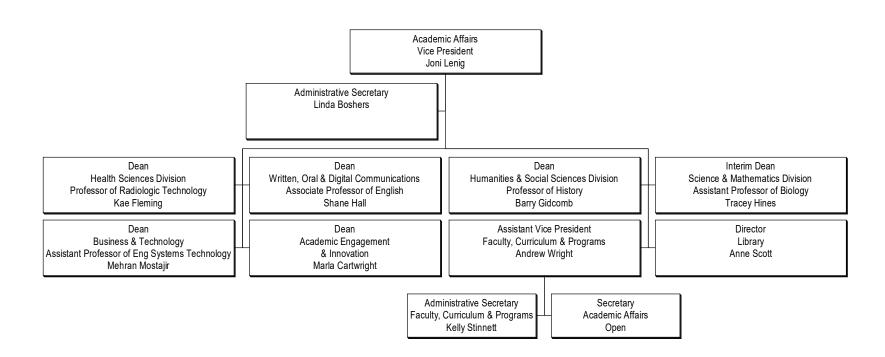

## Organizational Chart













## Program Director & Associate Professor of Radiologic Technology Michelle Rose Hobby Clinical Coordinator & Assistant Professor of Radiologic Technology Marissa Dunkin Assistant Professor of Radiologic Technology Elizabeth Davidson

## Respiratory Care

Program Director &
Instructor of Respiratory Care
Pamela Lndemann

Clinical Coordinator &
Associate Professor of Respiratory Care
Roger Major

Program Director &
Assistant Professor of Veterinary Technology
Julie Anderson

Technician, Veterinary Technology
Suzanne McMullan

Technician, Veterinary Technology
Savannah 'Brie' Pruitt











































TRIO SSS Grant Program
Director
Wynn Gooch
(Grant Funded)

Academic Coach Heather Bonner (Grant Funded)

Academic Coordinator & Data Specialist Susan Pobst (Gran