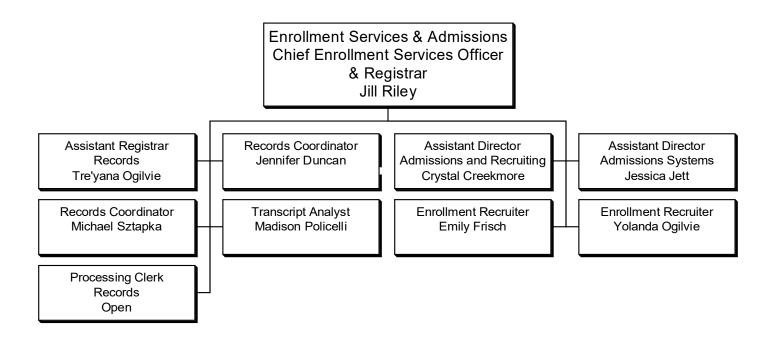

## Organizational Chart













## Program Director & Associate Professor of Radiologic Technology Michelle Rose Hobby Clinical Coordinator & Assistant Professor of Radiologic Technology Marissa Dunkin Assistant Professor of Radiologic Technology Elizabeth Davidson

## Respiratory Care

Program Director &
Instructor of Respiratory Care
Pamela Lndemann

Clinical Coordinator &
Associate Professor of Respiratory Care
Roger Major

Program Director &
Assistant Professor of Veterinary Technology
Julie Anderson

Technician, Veterinary Technology
Suzanne McMullan

Technician, Veterinary Technology
Savannah 'Brie' Pruitt











































TRIO SSS Grant Program
Director
Wynn Gooch
(Grant Funded)

Academic Coach Heather Bonner (Grant Funded)

Academic Coordinator & Data Specialist Susan Pobst (Grant Funded)

















Director Administrative
Computing, DBA
Richard Lingford

Computer Programmer Analyst
Kay Luttrell

Computer Programmer Analyst
Trevance Yokley

Network & Systems Analyst
Ryan Moore













Coordinator Facility Services Williamson Campus Bobby Toothaker

Contract Services
Williamson Campus
Custodial Services