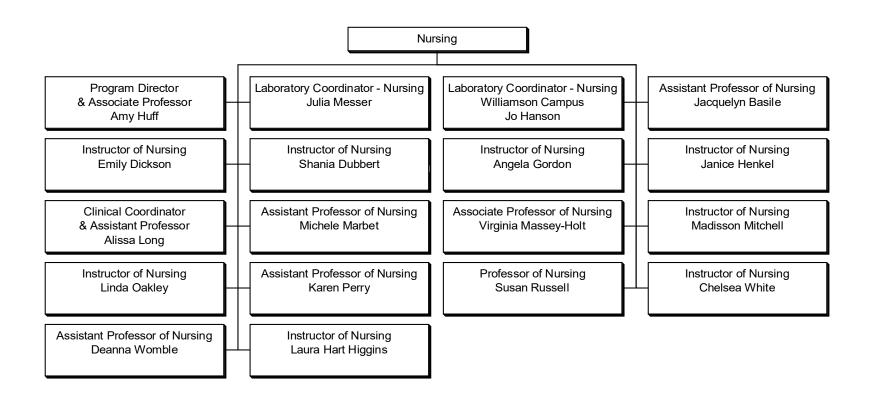

## Organizational Chart













## Program Director & Associate Professor of Radiologic Technology Michelle Rose Hobby Clinical Coordinator & Assistant Professor of Radiologic Technology Marissa Dunkin Assistant Professor of Radiologic Technology Elizabeth Davidson

## Respiratory Care

Program Director &
Instructor of Respiratory Care
Pamela Lndemann

Clinical Coordinator &
Associate Professor of Respiratory Care
Roger Major

Program Director &
Assistant Professor of Veterinary Technology
Julie Anderson

Technician, Veterinary Technology
Suzanne McMullan

Technician, Veterinary Technology
Savannah 'Brie' Pruitt











































TRIO SSS Grant Program
Director
Wynn Gooch
(Grant Funded)

Academic Coach Heather Bonner (Grant Funded)

Academic Coordinator & Data Specialist Susan Pobst (Grant Fund