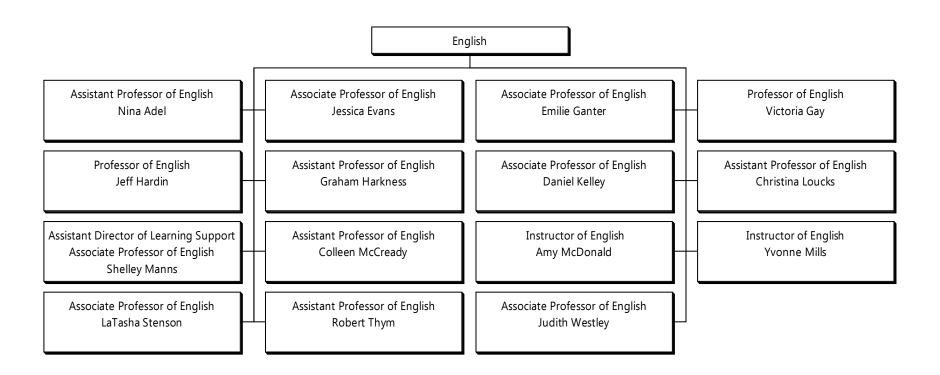

## Organizational Chart













## Program Director & Associate Professor of Radiologic Technology Michelle Rose Hobby Clinical Coordinator & Assistant Professor of Radiologic Technology Marissa Dunkin Assistant Professor of Radiologic Technology Elizabeth Davidson

## Respiratory Care

Program Director &
Instructor of Respiratory Care
Pamela Lndemann

Clinical Coordinator &
Associate Professor of Respiratory Care
Roger Major

Program Director &
Assistant Professor of Veterinary Technology
Julie Anderson

Technician, Veterinary Technology
Suzanne McMullan

Technician, Veterinary Technology
Savannah 'Brie' Pruitt











































TRIO SSS Grant Program
Director
Wynn Gooch
(Grant Funded)

Academic Coach Heather Bonner (Grant Funded)

Academic Coordinator & Data Specialist Susan Pobst (Grant Funded)

















Director Administrative
Computing, DBA
Richard Lingford

Computer Programmer Analyst
Kay Luttrell

Computer Programmer Analyst
Trevance Yokley

Network & Systems Analyst
Ryan Moore













Coordinator Facility Services Williamson Campus Bobby Toothaker

Contract Services
Williamson Campus
Custodial Services