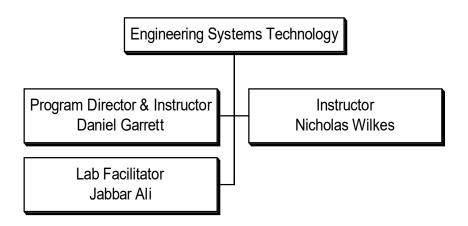

## Organizational Chart













## Program Director & Associate Professor of Radiologic Technology Michelle Rose Hobby Clinical Coordinator & Assistant Professor of Radiologic Technology Marissa Dunkin Assistant Professor of Radiologic Technology Elizabeth Davidson

## Respiratory Care

Program Director &
Instructor of Respiratory Care
Pamela Lndemann

Clinical Coordinator &
Associate Professor of Respiratory Care
Roger Major

Program Director &
Assistant Professor of Veterinary Technology
Julie Anderson

Technician, Veterinary Technology
Suzanne McMullan

Technician, Veterinary Technology
Savannah 'Brie' Pruitt











































TRIO SSS Grant Program
Director
Wynn Gooch
(Grant Funded)

Academic Coach Heather Bonner (Grant Funded)

Academic Coordinator & Data Specialist Susan Pobst (Grant Funded)

















Director Administrative
Computing, DBA
Richard Lingford

Computer Programmer Analyst
Kay Luttrell

Computer Programmer Analyst
Trevance Yokley

Network & Systems Analyst
Ryan Moore













Coordinator Facility Services Williamson Campus Bobby Toothaker

Contract Services
Williamson Campus
Custodial Services