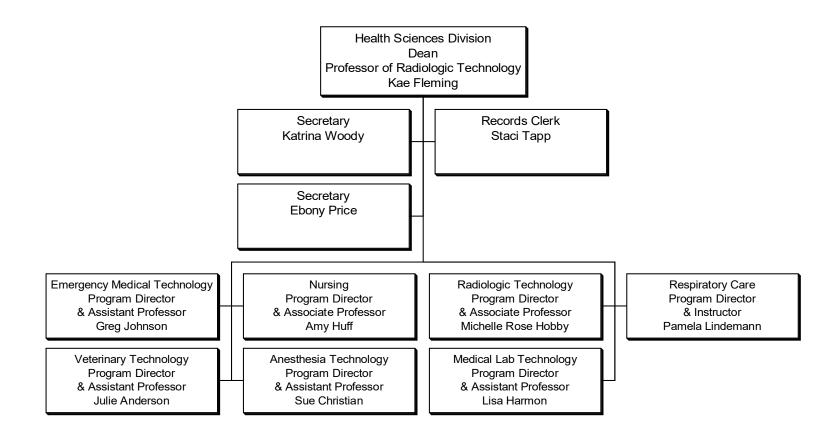

## Organizational Chart













## Program Director & Associate Professor of Radiologic Technology Michelle Rose Hobby Clinical Coordinator & Assistant Professor of Radiologic Technology Marissa Dunkin Assistant Professor of Radiologic Technology Elizabeth Davidson

## Respiratory Care

Program Director &
Instructor of Respiratory Care
Pamela Lndemann

Clinical Coordinator &
Associate Professor of Respiratory Care
Roger Major

Program Director &
Assistant Professor of Veterinary Technology
Julie Anderson

Technician, Veterinary Technology
Suzanne McMullan

Technician, Veterinary Technology
Savannah 'Brie' Pruitt











































TRIO SSS Grant Program
Director
Wynn Gooch
(Grant Funded)

Academic Coach Heather Bonner (Grant Funded)

Academic Coordinator & Data Specialist Susan Pobst (Grant