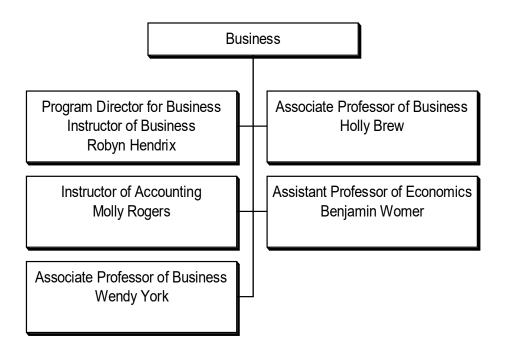

## Organizational Chart













## Program Director & Associate Professor of Radiologic Technology Michelle Rose Hobby Clinical Coordinator & Assistant Professor of Radiologic Technology Marissa Dunkin Assistant Professor of Radiologic Technology Elizabeth Davidson

## Respiratory Care

Program Director &
Instructor of Respiratory Care
Pamela Lndemann

Clinical Coordinator &
Associate Professor of Respiratory Care
Roger Major

Program Director &
Assistant Professor of Veterinary Technology
Julie Anderson

Technician, Veterinary Technology
Suzanne McMullan

Technician, Veterinary Technology
Savannah 'Brie' Pruitt











































TRIO SSS Grant Program
Director
Wynn Gooch
(Grant Funded)

Academic Coach Heather Bonner (Grant Funded)

Academic Coordinator & Data Specialist Susan Pobst (Grant Funded)

















Director Administrative
Computing, DBA
Richard Lingford

Computer Programmer Analyst
Kay Luttrell

Computer Programmer Analyst
Trevance Yokley

Network & Systems Analyst
Ryan Moore













Coordinator Facility Services Williamson Campus Bobby Toothaker

Contract Services
Williamson Campus
Custodial Services