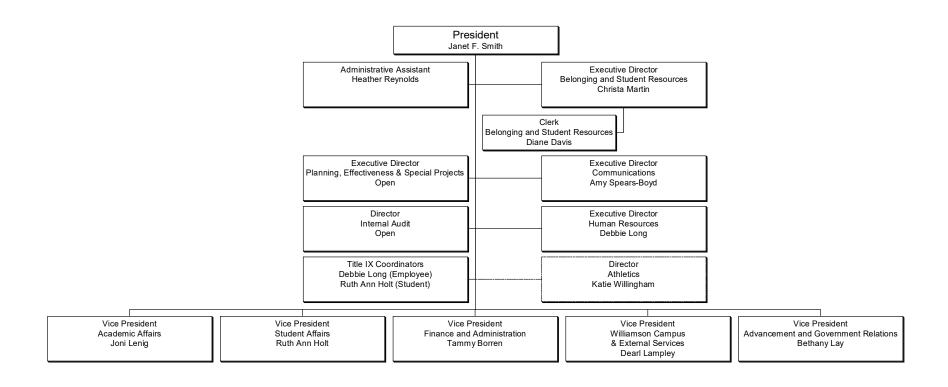

## Organizational Chart













## Program Director & Associate Professor of Radiologic Technology Michelle Rose Hobby Clinical Coordinator & Assistant Professor of Radiologic Technology Marissa Dunkin Assistant Professor of Radiologic Technology Elizabeth Davidson

## Respiratory Care

Program Director &
Instructor of Respiratory Care
Pamela Lndemann

Clinical Coordinator &
Associate Professor of Respiratory Care
Roger Major

Program Director &
Assistant Professor of Veterinary Technology
Julie Anderson

Technician, Veterinary Technology
Suzanne McMullan

Technician, Veterinary Technology
Savannah 'Brie' Pruitt











































TRIO SSS Grant Program
Director
Wynn Gooch
(Grant Funded)

Academic Coach Heather Bonner (Grant Funded)

Academic Coordinator & Data Specialist Susan Pobst (Gr