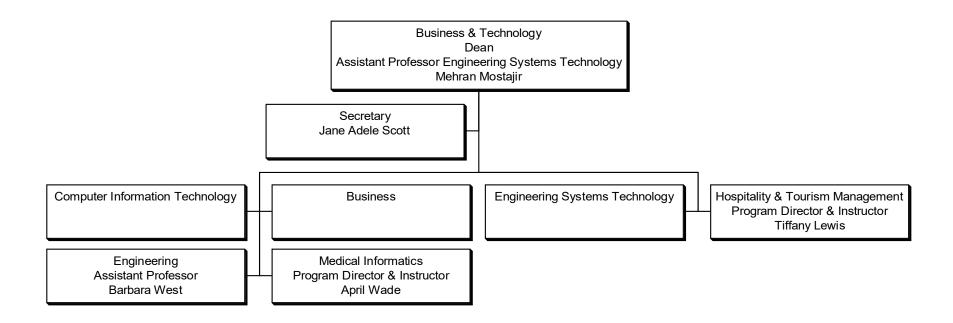

## Organizational Chart













## Program Director & Associate Professor of Radiologic Technology Michelle Rose Hobby Clinical Coordinator & Assistant Professor of Radiologic Technology Marissa Dunkin Assistant Professor of Radiologic Technology Elizabeth Davidson

## Respiratory Care

Program Director &
Instructor of Respiratory Care
Pamela Lndemann

Clinical Coordinator &
Associate Professor of Respiratory Care
Roger Major

Program Director &
Assistant Professor of Veterinary Technology
Julie Anderson

Technician, Veterinary Technology
Suzanne McMullan

Technician, Veterinary Technology
Savannah 'Brie' Pruitt











































TRIO SSS Grant Program
Director
Wynn Gooch
(Grant Funded)

Academic Coach Heather Bonner (Grant Funded)

Academic Coordinator & Data Specialist Susan Pobst (Grant Funded)

















Director Administrative
Computing, DBA
Richard Lingford

Computer Programmer Analyst
Kay Luttrell

Computer Programmer Analyst
Trevance Yokley

Network & Systems Analyst
Ryan Moore













Coordinator Facility Services Williamson Campus Bobby Toothaker

Contract Services
Williamson Campus
Custodial Services