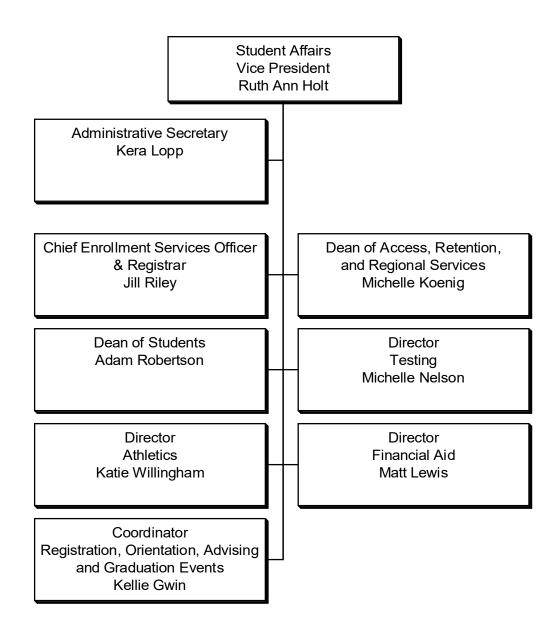

## Organizational Chart













## Program Director & Associate Professor of Radiologic Technology Michelle Rose Hobby Clinical Coordinator & Assistant Professor of Radiologic Technology Marissa Dunkin Assistant Professor of Radiologic Technology Elizabeth Davidson

## Respiratory Care

Program Director &
Instructor of Respiratory Care
Pamela Lndemann

Clinical Coordinator &
Associate Professor of Respiratory Care
Roger Major

Program Director &
Assistant Professor of Veterinary Technology
Julie Anderson

Technician, Veterinary Technology
Suzanne McMullan

Technician, Veterinary Technology
Savannah 'Brie' Pruitt











































TRIO SSS Grant Program
Director
Wynn Gooch
(Grant Funded)

Academic Coach Heather Bonner (Grant Funded)

Academic Coordinator & Data Specialist Susan Pobst (Grant Funded)

















Director Administrative
Computing, DBA
Richard Lingford

Computer Programmer Analyst
Kay Luttrell

Computer Programmer Analyst
Trevance Yokley

Network & Systems Analyst
Ryan Moore













Coordinator Facility Services Williamson Campus Bobby Toothaker

Contract Services
Williamson Campus
Custodial Services