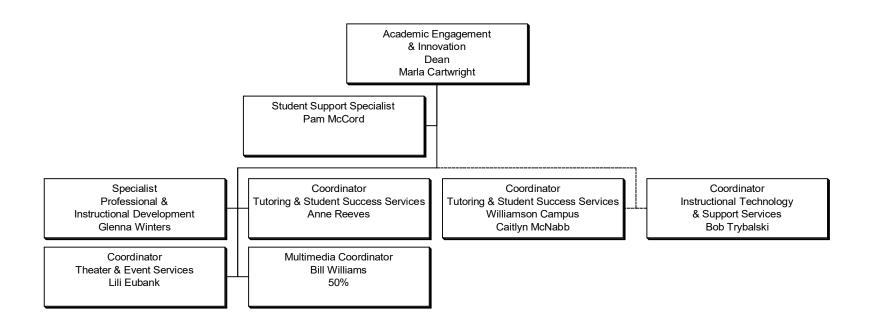

## Organizational Chart













## Program Director & Associate Professor of Radiologic Technology Michelle Rose Hobby Clinical Coordinator & Assistant Professor of Radiologic Technology Marissa Dunkin Assistant Professor of Radiologic Technology Elizabeth Davidson

## Respiratory Care

Program Director &
Instructor of Respiratory Care
Pamela Lndemann

Clinical Coordinator &
Associate Professor of Respiratory Care
Roger Major

Program Director &
Assistant Professor of Veterinary Technology
Julie Anderson

Technician, Veterinary Technology
Suzanne McMullan

Technician, Veterinary Technology
Savannah 'Brie' Pruitt











































TRIO SSS Grant Program
Director
Wynn Gooch
(Grant Funded)

Academic Coach Heather Bonner (Grant Funded)

Academic Coordinator & Data Specialist Susan Pobst (Grant Funded)

















Director Administrative
Computing, DBA
Richard Lingford

Computer Programmer Analyst
Kay Luttrell

Computer Programmer Analyst
Trevance Yokley

Network & Systems Analyst
Ryan Moore













Coordinator Facility Services Williamson Campus Bobby Toothaker

Contract Services
Williamson Campus
Custodial Services