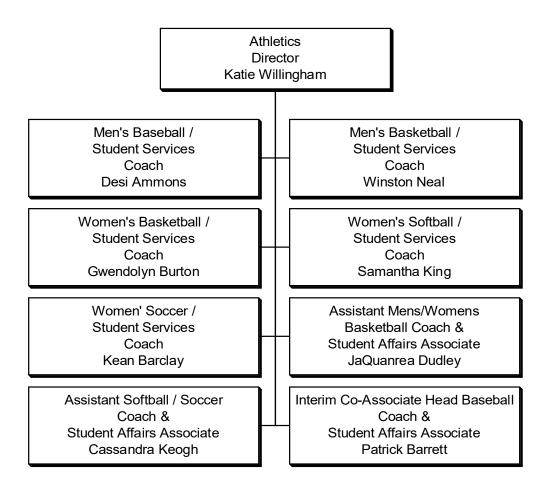

m Director & Associate Professor of Radiologic Technology Michelle Rose Hobby Clinical Coordinator & Assistant Professor of Radiologic Technology Marissa Dunkin Assistant Professor of Radiologic Technology Elizabeth Davidson

## Respiratory Care

Program Director &
Instructor of Respiratory Care
Pamela Lndemann

Clinical Coordinator &
Associate Professor of Respiratory Care
Roger Major

Program Director &
Assistant Professor of Veterinary Technology
Julie Anderson

Technician, Veterinary Technology
Suzanne McMullan

Technician, Veterinary Technology
Savannah 'Brie' Pruitt











































TRIO SSS Grant Program
Director
Wynn Gooch
(Grant Funded)

Academic Coach Heather Bonner (Grant Funded)

Academic Coordinator & Data Specialist Susan Pobst (Grant Funded)

















Director Administrative
Computing, DBA
Richard Lingford

Computer Programmer Analyst
Kay Luttrell

Computer Programmer Analyst
Trevance Yokley

Network & Systems Analyst
Ryan Moore













Coordinator Facility Services Williamson Campus Bobby Toothaker

Contract Services
Williamson Campus
Custodial Services