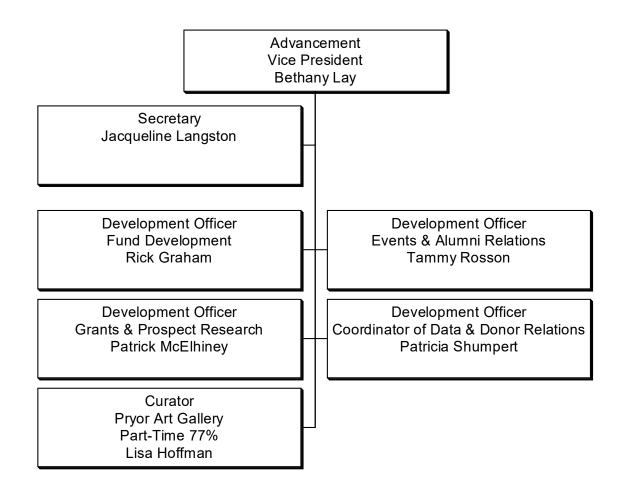

ordinator &
Associate Professor of Respiratory Care
Roger Major

Program Director &
Assistant Professor of Veterinary Technology
Julie Anderson

Technician, Veterinary Technology
Suzanne McMullan

Technician, Veterinary Technology
Savannah 'Brie' Pruitt











































TRIO SSS Grant Program
Director
Wynn Gooch
(Grant Funded)

Academic Coach Heather Bonner (Grant Funded)

Academic Coordinator & Data Specialist Susan Pobst (Grant Funded)

















Director Administrative
Computing, DBA
Richard Lingford

Computer Programmer Analyst
Kay Luttrell

Computer Programmer Analyst
Trevance Yokley

Network & Systems Analyst
Ryan Moore













Coordinator Facility Services Williamson Campus Bobby Toothaker

Contract Services
Williamson Campus
Custodial Services