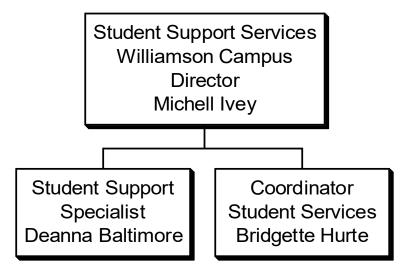

ogy Elizabeth Davidson

## Respiratory Care

Program Director &
Instructor of Respiratory Care
Pamela Lndemann

Clinical Coordinator &
Associate Professor of Respiratory Care
Roger Major

Program Director &
Assistant Professor of Veterinary Technology
Julie Anderson

Technician, Veterinary Technology
Suzanne McMullan

Technician, Veterinary Technology
Savannah 'Brie' Pruitt











































TRIO SSS Grant Program
Director
Wynn Gooch
(Grant Funded)

Academic Coach Heather Bonner (Grant Funded)

Academic Coordinator & Data Specialist Susan Pobst (Grant Funded)

















Director Administrative
Computing, DBA
Richard Lingford

Computer Programmer Analyst
Kay Luttrell

Computer Programmer Analyst
Trevance Yokley

Network & Systems Analyst
Ryan Moore













Coordinator Facility Services Williamson Campus Bobby Toothaker

Contract Services
Williamson Campus
Custodial Services