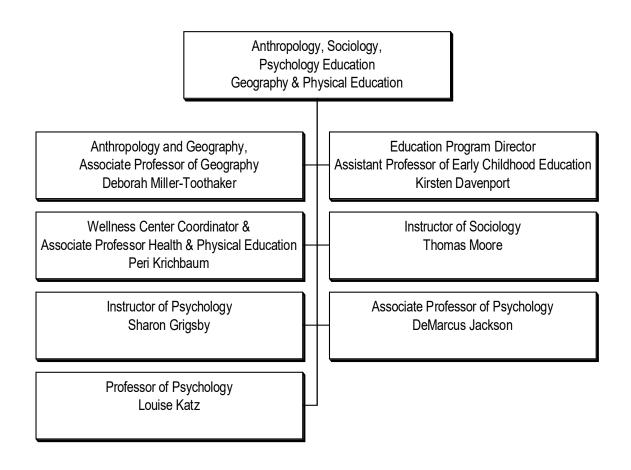

## Organizational Chart













## Program Director & Associate Professor of Radiologic Technology Michelle Rose Hobby Clinical Coordinator & Assistant Professor of Radiologic Technology Marissa Dunkin Assistant Professor of Radiologic Technology Elizabeth Davidson

## Respiratory Care

Program Director &
Instructor of Respiratory Care
Pamela Lndemann

Clinical Coordinator &
Associate Professor of Respiratory Care
Roger Major

Program Director &
Assistant Professor of Veterinary Technology
Julie Anderson

Technician, Veterinary Technology
Suzanne McMullan

Technician, Veterinary Technology
Savannah 'Brie' Pruitt











































TRIO SSS Grant Program
Director
Wynn Gooch
(Grant Funded)

Academic Coach Heather Bonner (Grant Funded)

Academic Coordinator & Data Specialist Susan Pobst (Grant Funded)

















Director Administrative
Computing, DBA
Richard Lingford

Computer Programmer Analyst
Kay Luttrell

Computer Programmer Analyst
Trevance Yokley

Network & Systems Analyst
Ryan Moore













Coordinator Facility Services Williamson Campus Bobby Toothaker

Contract Services
Williamson Campus
Custodial Services