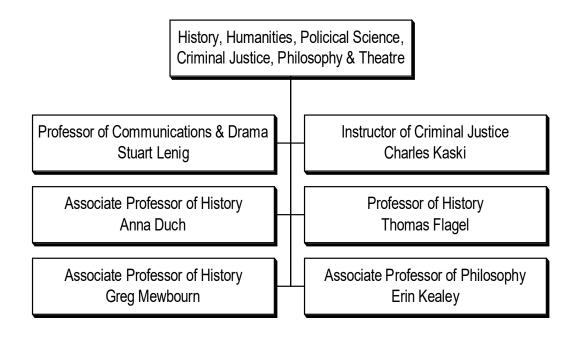

## Organizational Chart













## Program Director & Associate Professor of Radiologic Technology Michelle Rose Hobby Clinical Coordinator & Assistant Professor of Radiologic Technology Marissa Dunkin Assistant Professor of Radiologic Technology Elizabeth Davidson

## Respiratory Care

Program Director &
Instructor of Respiratory Care
Pamela Lndemann

Clinical Coordinator &
Associate Professor of Respiratory Care
Roger Major

Program Director &
Assistant Professor of Veterinary Technology
Julie Anderson

Technician, Veterinary Technology
Suzanne McMullan

Technician, Veterinary Technology
Savannah 'Brie' Pruitt











































TRIO SSS Grant Program
Director
Wynn Gooch
(Grant Funded)

Academic Coach Heather Bonner (Grant Funded)

Academic Coordinator & Data Specialist Susan Pobst (Grant Funded)

















Director Administrative
Computing, DBA
Richard Lingford

Computer Programmer Analyst
Kay Luttrell

Computer Programmer Analyst
Trevance Yokley

Network & Systems Analyst
Ryan Moore













Coordinator Facility Services Williamson Campus Bobby Toothaker

Contract Services
Williamson Campus
Custodial Services