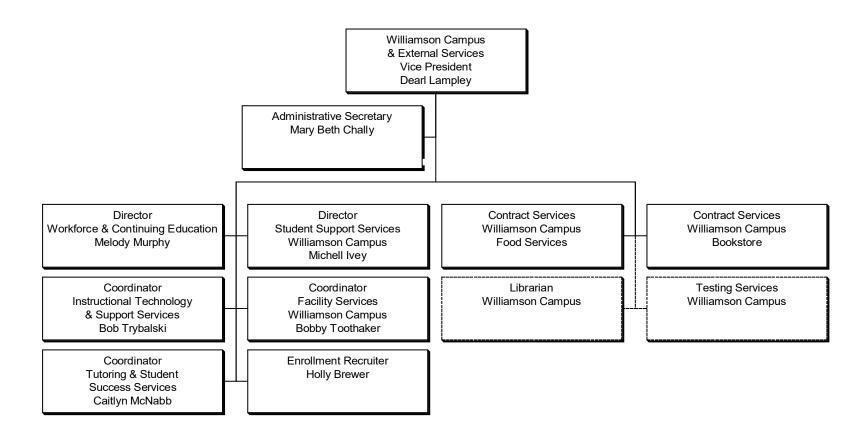

Network & Systems Analyst
Ryan Moore

Coordinator Facility Services Williamson Campus Bobby Toothaker

Contract Services
Williamson Campus
Custodial Services