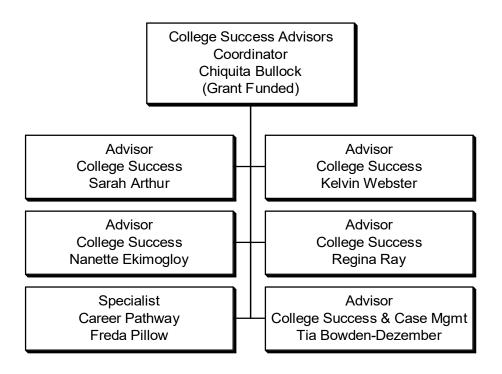

Program Director & Associate Professor of Radiologic Technology Michelle Rose Hobby Clinical Coordinator & Assistant Professor of Radiologic Technology Marissa Dunkin Assistant Professor of Radiologic Technology Elizabeth Davidson

## Respiratory Care

Program Director &
Instructor of Respiratory Care
Pamela Lndemann

Clinical Coordinator &
Associate Professor of Respiratory Care
Roger Major

Program Director &
Assistant Professor of Veterinary Technology
Julie Anderson

Technician, Veterinary Technology
Suzanne McMullan

Technician, Veterinary Technology
Savannah 'Brie' Pruitt











































TRIO SSS Grant Program
Director
Wynn Gooch
(Grant Funded)

Academic Coach Heather Bonner (Grant Funded)

Academic Coordinator & Data Specialist Susan Pobst (Grant Funded)

















Director Administrative
Computing, DBA
Richard Lingford

Computer Programmer Analyst
Kay Luttrell

Computer Programmer Analyst
Trevance Yokley

Network & Systems Analyst
Ryan Moore













Coordinator Facility Services Williamson Campus Bobby Toothaker

Contract Services
Williamson Campus
Custodial Services