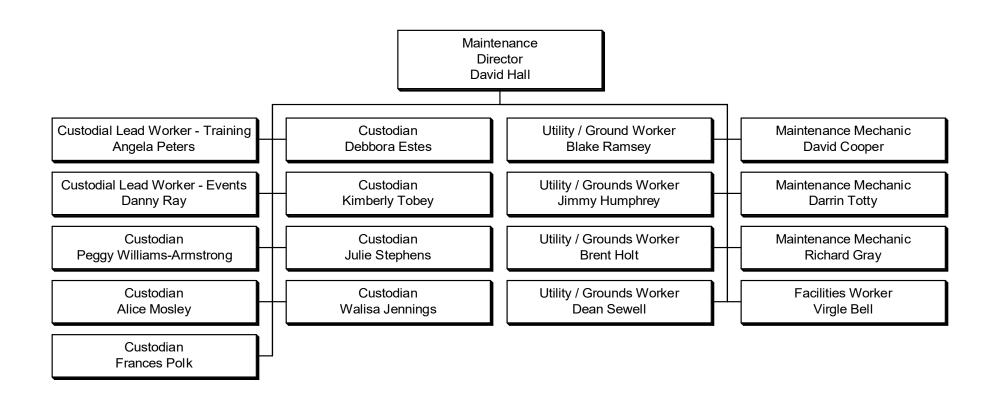

echnology Elizabeth Davidson

## Respiratory Care

Program Director &
Instructor of Respiratory Care
Pamela Lndemann

Clinical Coordinator &
Associate Professor of Respiratory Care
Roger Major

Program Director &
Assistant Professor of Veterinary Technology
Julie Anderson

Technician, Veterinary Technology
Suzanne McMullan

Technician, Veterinary Technology
Savannah 'Brie' Pruitt











































TRIO SSS Grant Program
Director
Wynn Gooch
(Grant Funded)

Academic Coach Heather Bonner (Grant Funded)

Academic Coordinator & Data Specialist Susan Pobst (Grant Funded)

















Director Administrative
Computing, DBA
Richard Lingford

Computer Programmer Analyst
Kay Luttrell

Computer Programmer Analyst
Trevance Yokley

Network & Systems Analyst
Ryan Moore













Coordinator Facility Services Williamson Campus Bobby Toothaker

Contract Services
Williamson Campus
Custodial Services