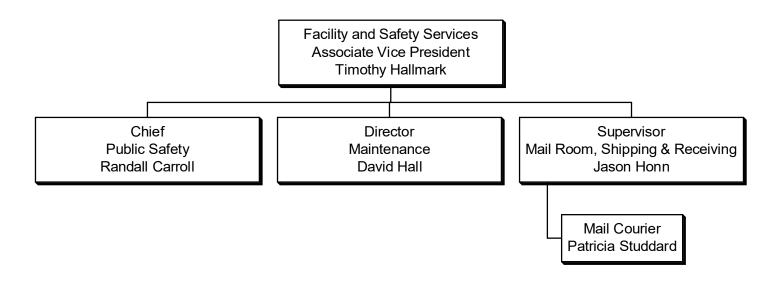

ic Technology Elizabeth Davidson

## Respiratory Care

Program Director &
Instructor of Respiratory Care
Pamela Lndemann

Clinical Coordinator &
Associate Professor of Respiratory Care
Roger Major

Program Director &
Assistant Professor of Veterinary Technology
Julie Anderson

Technician, Veterinary Technology
Suzanne McMullan

Technician, Veterinary Technology
Savannah 'Brie' Pruitt











































TRIO SSS Grant Program
Director
Wynn Gooch
(Grant Funded)

Academic Coach Heather Bonner (Grant Funded)

Academic Coordinator & Data Specialist Susan Pobst (Grant Funded)

















Director Administrative
Computing, DBA
Richard Lingford

Computer Programmer Analyst
Kay Luttrell

Computer Programmer Analyst
Trevance Yokley

Network & Systems Analyst
Ryan Moore













Coordinator Facility Services Williamson Campus Bobby Toothaker

Contract Services
Williamson Campus
Custodial Services