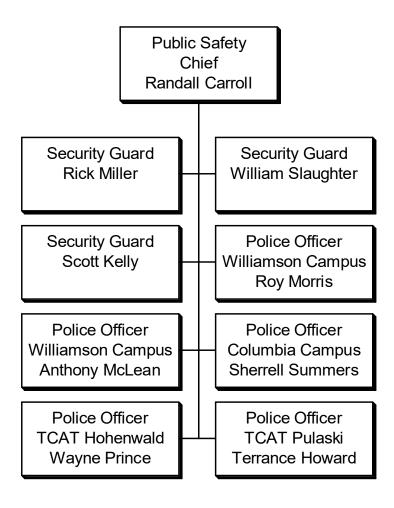

Technology Elizabeth Davidson

## Respiratory Care

Program Director &
Instructor of Respiratory Care
Pamela Lndemann

Clinical Coordinator &
Associate Professor of Respiratory Care
Roger Major

Program Director &
Assistant Professor of Veterinary Technology
Julie Anderson

Technician, Veterinary Technology
Suzanne McMullan

Technician, Veterinary Technology
Savannah 'Brie' Pruitt











































TRIO SSS Grant Program
Director
Wynn Gooch
(Grant Funded)

Academic Coach Heather Bonner (Grant Funded)

Academic Coordinator & Data Specialist Susan Pobst (Grant Funded)

















Director Administrative
Computing, DBA
Richard Lingford

Computer Programmer Analyst
Kay Luttrell

Computer Programmer Analyst
Trevance Yokley

Network & Systems Analyst
Ryan Moore













Coordinator Facility Services Williamson Campus Bobby Toothaker

Contract Services
Williamson Campus
Custodial Services