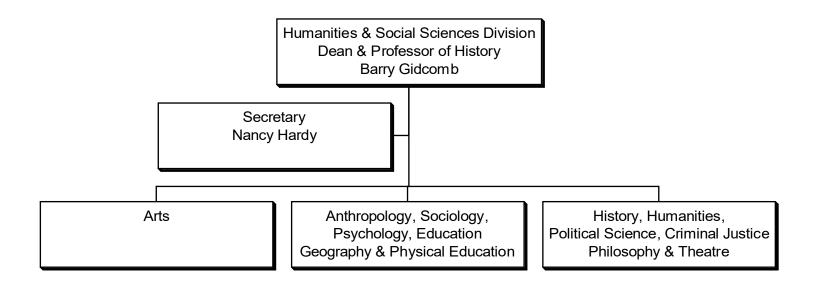

## Organizational Chart













## Program Director & Associate Professor of Radiologic Technology Michelle Rose Hobby Clinical Coordinator & Assistant Professor of Radiologic Technology Marissa Dunkin Assistant Professor of Radiologic Technology Elizabeth Davidson

## Respiratory Care

Program Director &
Instructor of Respiratory Care
Pamela Lndemann

Clinical Coordinator &
Associate Professor of Respiratory Care
Roger Major

Program Director &
Assistant Professor of Veterinary Technology
Julie Anderson

Technician, Veterinary Technology
Suzanne McMullan

Technician, Veterinary Technology
Savannah 'Brie' Pruitt











































TRIO SSS Grant Program
Director
Wynn Gooch
(Grant Funded)

Academic Coach Heather Bonner (Grant Funded)

Academic Coordinator & Data Specialist Susan Pobst (Grant Funded)

















Director Administrative
Computing, DBA
Richard Lingford

Computer Programmer Analyst
Kay Luttrell

Computer Programmer Analyst
Trevance Yokley

Network & Systems Analyst
Ryan Moore













Coordinator Facility Services Williamson Campus Bobby Toothaker

Contract Services
Williamson Campus
Custodial Services