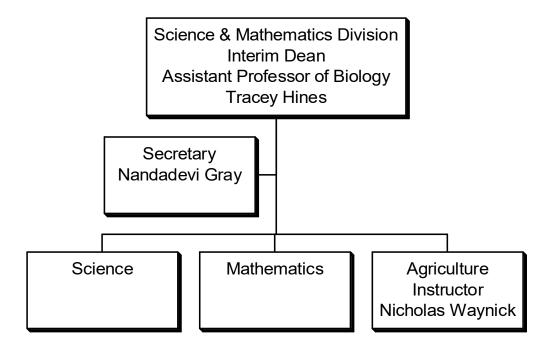

## Organizational Chart













## Program Director & Associate Professor of Radiologic Technology Michelle Rose Hobby Clinical Coordinator & Assistant Professor of Radiologic Technology Marissa Dunkin Assistant Professor of Radiologic Technology Elizabeth Davidson

## Respiratory Care

Program Director &
Instructor of Respiratory Care
Pamela Lndemann

Clinical Coordinator &
Associate Professor of Respiratory Care
Roger Major

Program Director &
Assistant Professor of Veterinary Technology
Julie Anderson

Technician, Veterinary Technology
Suzanne McMullan

Technician, Veterinary Technology
Savannah 'Brie' Pruitt











































TRIO SSS Grant Program
Director
Wynn Gooch
(Grant Funded)

Academic Coach Heather Bonner (Grant Funded)

Academic Coordinator & Data Specialist Susan Pobst (Grant Funded)

















Director Administrative
Computing, DBA
Richard Lingford

Computer Programmer Analyst
Kay Luttrell

Computer Programmer Analyst
Trevance Yokley

Network & Systems Analyst
Ryan Moore













Coordinator Facility Services Williamson Campus Bobby Toothaker

Contract Services
Williamson Campus
Custodial Services