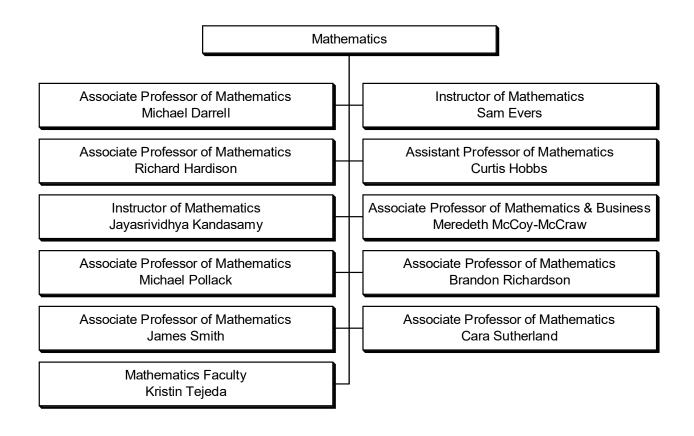

## Organizational Chart













## Program Director & Associate Professor of Radiologic Technology Michelle Rose Hobby Clinical Coordinator & Assistant Professor of Radiologic Technology Marissa Dunkin Assistant Professor of Radiologic Technology Elizabeth Davidson

## Respiratory Care

Program Director &
Instructor of Respiratory Care
Pamela Lndemann

Clinical Coordinator &
Associate Professor of Respiratory Care
Roger Major

Program Director &
Assistant Professor of Veterinary Technology
Julie Anderson

Technician, Veterinary Technology
Suzanne McMullan

Technician, Veterinary Technology
Savannah 'Brie' Pruitt











































TRIO SSS Grant Program
Director
Wynn Gooch
(Grant Funded)

Academic Coach Heather Bonner (Grant Funded)

Academic Coordinator & Data Specialist Susan Pobst (Grant Funded)

















Director Administrative
Computing, DBA
Richard Lingford

Computer Programmer Analyst
Kay Luttrell

Computer Programmer Analyst
Trevance Yokley

Network & Systems Analyst
Ryan Moore













Coordinator Facility Services Williamson Campus Bobby Toothaker

Contract Services
Williamson Campus
Custodial Services