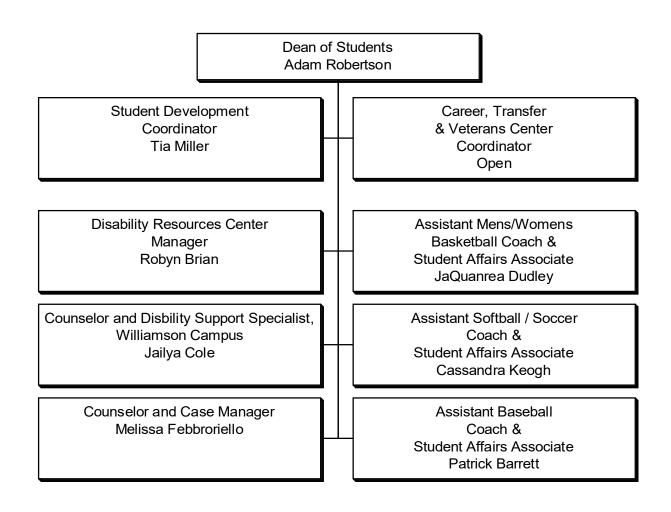

ogram Director & Associate Professor of Radiologic Technology Michelle Rose Hobby Clinical Coordinator & Assistant Professor of Radiologic Technology Marissa Dunkin Assistant Professor of Radiologic Technology Elizabeth Davidson

## Respiratory Care

Program Director &
Instructor of Respiratory Care
Pamela Lndemann

Clinical Coordinator &
Associate Professor of Respiratory Care
Roger Major

Program Director &
Assistant Professor of Veterinary Technology
Julie Anderson

Technician, Veterinary Technology
Suzanne McMullan

Technician, Veterinary Technology
Savannah 'Brie' Pruitt











































TRIO SSS Grant Program
Director
Wynn Gooch
(Grant Funded)

Academic Coach Heather Bonner (Grant Funded)

Academic Coordinator & Data Specialist Susan Pobst (Grant Funded)

















Director Administrative
Computing, DBA
Richard Lingford

Computer Programmer Analyst
Kay Luttrell

Computer Programmer Analyst
Trevance Yokley

Network & Systems Analyst
Ryan Moore













Coordinator Facility Services Williamson Campus Bobby Toothaker

Contract Services
Williamson Campus
Custodial Services