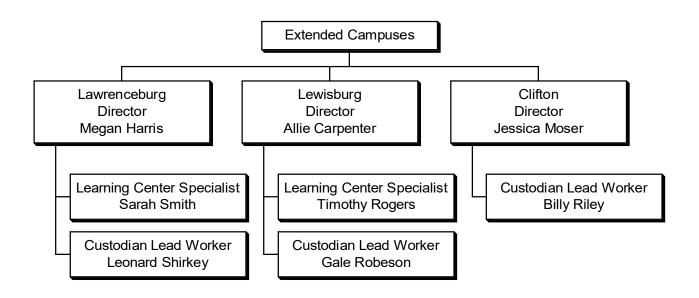

## Organizational Chart













## Program Director & Associate Professor of Radiologic Technology Michelle Rose Hobby Clinical Coordinator & Assistant Professor of Radiologic Technology Marissa Dunkin Assistant Professor of Radiologic Technology Elizabeth Davidson

## Respiratory Care

Program Director &
Instructor of Respiratory Care
Pamela Lndemann

Clinical Coordinator &
Associate Professor of Respiratory Care
Roger Major

Program Director &
Assistant Professor of Veterinary Technology
Julie Anderson

Technician, Veterinary Technology
Suzanne McMullan

Technician, Veterinary Technology
Savannah 'Brie' Pruitt











































TRIO SSS Grant Program
Director
Wynn Gooch
(Grant Funded)

Academic Coach Heather Bonner (Grant Funded)

Academic Coordinator & Data Specialist Susan Pobst (Grant Funded)

















Director Administrative
Computing, DBA
Richard Lingford

Computer Programmer Analyst
Kay Luttrell

Computer Programmer Analyst
Trevance Yokley

Network & Systems Analyst
Ryan Moore













Coordinator Facility Services Williamson Campus Bobby Toothaker

Contract Services
Williamson Campus
Custodial Services