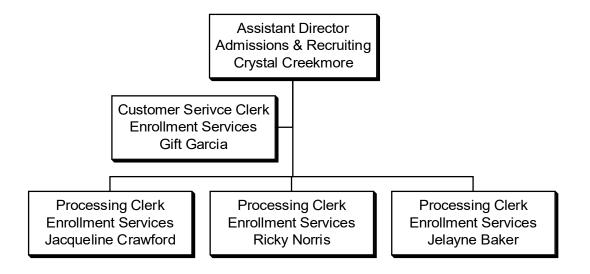

## Organizational Chart













## Program Director & Associate Professor of Radiologic Technology Michelle Rose Hobby Clinical Coordinator & Assistant Professor of Radiologic Technology Marissa Dunkin Assistant Professor of Radiologic Technology Elizabeth Davidson

## Respiratory Care

Program Director &
Instructor of Respiratory Care
Pamela Lndemann

Clinical Coordinator &
Associate Professor of Respiratory Care
Roger Major

Program Director &
Assistant Professor of Veterinary Technology
Julie Anderson

Technician, Veterinary Technology
Suzanne McMullan

Technician, Veterinary Technology
Savannah 'Brie' Pruitt











































TRIO SSS Grant Program
Director
Wynn Gooch
(Grant Funded)

Academic Coach Heather Bonner (Grant Funded)

Academic Coordinator & Data Specialist Susan Pobst (Grant Funded)

















Director Administrative
Computing, DBA
Richard Lingford

Computer Programmer Analyst
Kay Luttrell

Computer Programmer Analyst
Trevance Yokley

Network & Systems Analyst
Ryan Moore













Coordinator Facility Services Williamson Campus Bobby Toothaker

Contract Services
Williamson Campus
Custodial Services