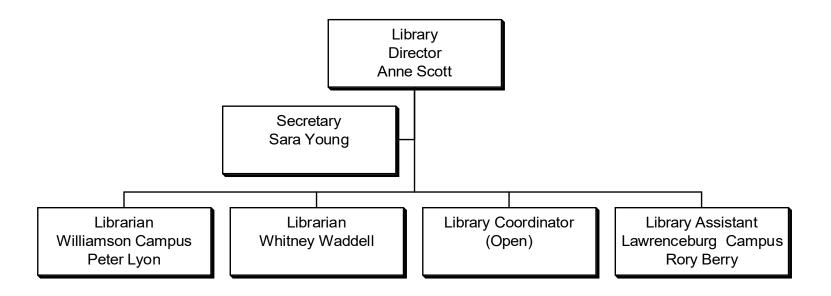

## Organizational Chart













## Program Director & Associate Professor of Radiologic Technology Michelle Rose Hobby Clinical Coordinator & Assistant Professor of Radiologic Technology Marissa Dunkin Assistant Professor of Radiologic Technology Elizabeth Davidson

## Respiratory Care

Program Director &
Instructor of Respiratory Care
Pamela Lndemann

Clinical Coordinator &
Associate Professor of Respiratory Care
Roger Major

Program Director &
Assistant Professor of Veterinary Technology
Julie Anderson

Technician, Veterinary Technology
Suzanne McMullan

Technician, Veterinary Technology
Savannah 'Brie' Pruitt











































TRIO SSS Grant Program
Director
Wynn Gooch
(Grant Funded)

Academic Coach Heather Bonner (Grant Funded)

Academic Coordinator & Data Specialist Susan Pobst (Grant Funded)

















Director Administrative
Computing, DBA
Richard Lingford

Computer Programmer Analyst
Kay Luttrell

Computer Programmer Analyst
Trevance Yokley

Network & Systems Analyst
Ryan Moore













Coordinator Facility Services Williamson Campus Bobby Toothaker

Contract Services
Williamson Campus
Custodial Services