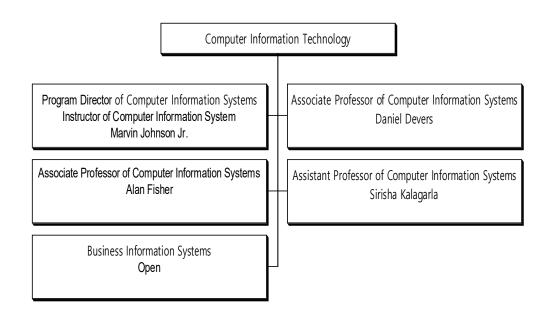

## Organizational Chart













## Program Director & Associate Professor of Radiologic Technology Michelle Rose Hobby Clinical Coordinator & Assistant Professor of Radiologic Technology Marissa Dunkin Assistant Professor of Radiologic Technology Elizabeth Davidson

## Respiratory Care

Program Director &
Instructor of Respiratory Care
Pamela Lndemann

Clinical Coordinator &
Associate Professor of Respiratory Care
Roger Major

Program Director &
Assistant Professor of Veterinary Technology
Julie Anderson

Technician, Veterinary Technology
Suzanne McMullan

Technician, Veterinary Technology
Savannah 'Brie' Pruitt











































TRIO SSS Grant Program
Director
Wynn Gooch
(Grant Funded)

Academic Coach Heather Bonner (Grant Funded)

Academic Coordinator & Data Specialist Susan Pobst (Grant Funded)

















Director Administrative
Computing, DBA
Richard Lingford

Computer Programmer Analyst
Kay Luttrell

Computer Programmer Analyst
Trevance Yokley

Network & Systems Analyst
Ryan Moore













Coordinator Facility Services Williamson Campus Bobby Toothaker

Contract Services
Williamson Campus
Custodial Services