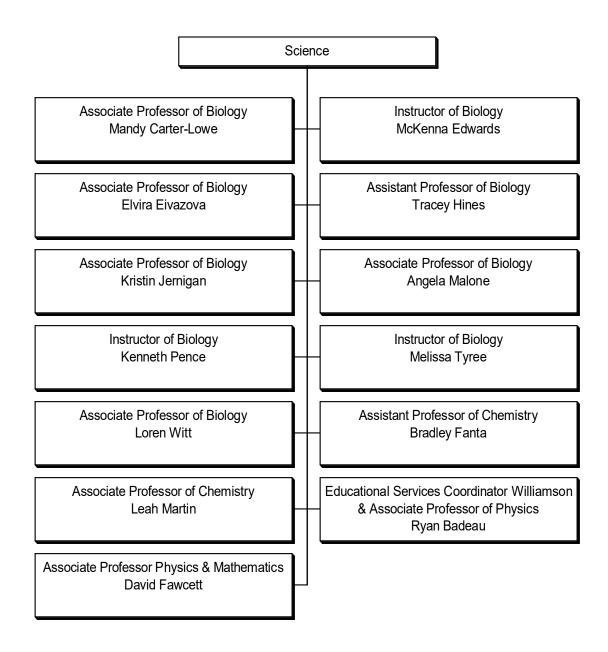

## Organizational Chart













## Program Director & Associate Professor of Radiologic Technology Michelle Rose Hobby Clinical Coordinator & Assistant Professor of Radiologic Technology Marissa Dunkin Assistant Professor of Radiologic Technology Elizabeth Davidson

## Respiratory Care

Program Director &
Instructor of Respiratory Care
Pamela Lndemann

Clinical Coordinator &
Associate Professor of Respiratory Care
Roger Major

Program Director &
Assistant Professor of Veterinary Technology
Julie Anderson

Technician, Veterinary Technology
Suzanne McMullan

Technician, Veterinary Technology
Savannah 'Brie' Pruitt











































TRIO SSS Grant Program
Director
Wynn Gooch
(Grant Funded)

Academic Coach Heather Bonner (Grant Funded)

Academic Coordinator & Data Specialist Susan Pobst (Grant Funded)

















Director Administrative
Computing, DBA
Richard Lingford

Computer Programmer Analyst
Kay Luttrell

Computer Programmer Analyst
Trevance Yokley

Network & Systems Analyst
Ryan Moore













Coordinator Facility Services Williamson Campus Bobby Toothaker

Contract Services
Williamson Campus
Custodial Services