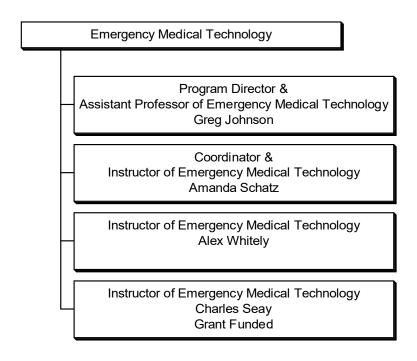

## Organizational Chart













## Program Director & Associate Professor of Radiologic Technology Michelle Rose Hobby Clinical Coordinator & Assistant Professor of Radiologic Technology Marissa Dunkin Assistant Professor of Radiologic Technology Elizabeth Davidson

## Respiratory Care

Program Director &
Instructor of Respiratory Care
Pamela Lndemann

Clinical Coordinator &
Associate Professor of Respiratory Care
Roger Major

Program Director &
Assistant Professor of Veterinary Technology
Julie Anderson

Technician, Veterinary Technology
Suzanne McMullan

Technician, Veterinary Technology
Savannah 'Brie' Pruitt











































TRIO SSS Grant Program
Director
Wynn Gooch
(Grant Funded)

Academic Coach Heather Bonner (Grant Funded)

Academic Coordinator & Data Specialist Susan Pobst (Grant Fu