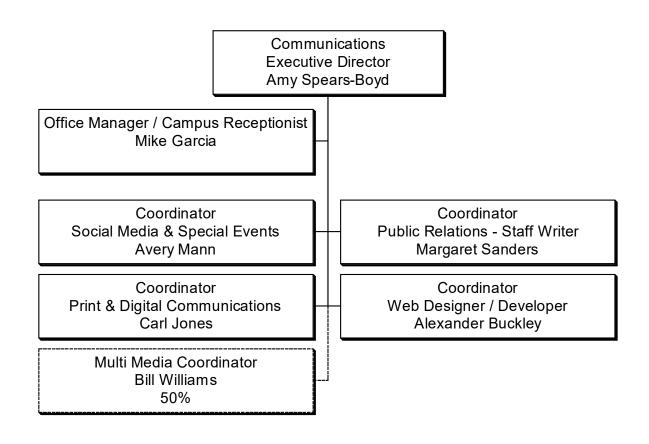

nator &
Associate Professor of Respiratory Care
Roger Major

Program Director &
Assistant Professor of Veterinary Technology
Julie Anderson

Technician, Veterinary Technology
Suzanne McMullan

Technician, Veterinary Technology
Savannah 'Brie' Pruitt











































TRIO SSS Grant Program
Director
Wynn Gooch
(Grant Funded)

Academic Coach Heather Bonner (Grant Funded)

Academic Coordinator & Data Specialist Susan Pobst (Grant Funded)

















Director Administrative
Computing, DBA
Richard Lingford

Computer Programmer Analyst
Kay Luttrell

Computer Programmer Analyst
Trevance Yokley

Network & Systems Analyst
Ryan Moore













Coordinator Facility Services Williamson Campus Bobby Toothaker

Contract Services
Williamson Campus
Custodial Services