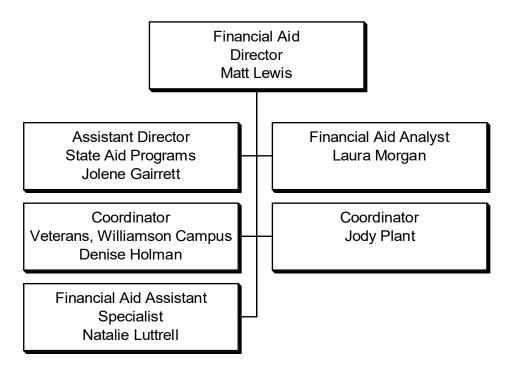

Director & Associate Professor of Radiologic Technology Michelle Rose Hobby Clinical Coordinator & Assistant Professor of Radiologic Technology Marissa Dunkin Assistant Professor of Radiologic Technology Elizabeth Davidson

## Respiratory Care

Program Director &
Instructor of Respiratory Care
Pamela Lndemann

Clinical Coordinator &
Associate Professor of Respiratory Care
Roger Major

Program Director &
Assistant Professor of Veterinary Technology
Julie Anderson

Technician, Veterinary Technology
Suzanne McMullan

Technician, Veterinary Technology
Savannah 'Brie' Pruitt











































TRIO SSS Grant Program
Director
Wynn Gooch
(Grant Funded)

Academic Coach Heather Bonner (Grant Funded)

Academic Coordinator & Data Specialist Susan Pobst (Grant Funded)

















Director Administrative
Computing, DBA
Richard Lingford

Computer Programmer Analyst
Kay Luttrell

Computer Programmer Analyst
Trevance Yokley

Network & Systems Analyst
Ryan Moore













Coordinator Facility Services Williamson Campus Bobby Toothaker

Contract Services
Williamson Campus
Custodial Services