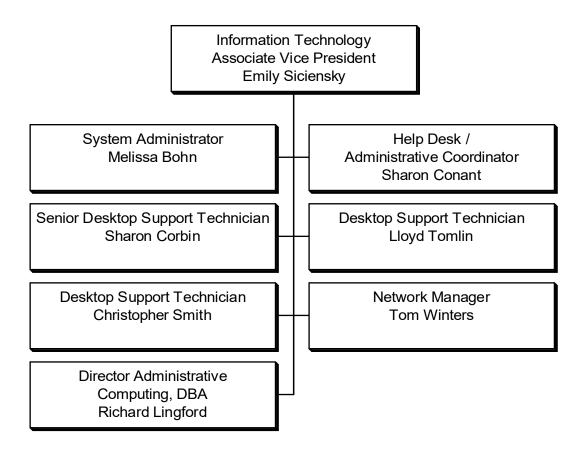

Academic Coordinator & Data Specialist Susan Pobst (Grant Funded)

Director Administrative
Computing, DBA
Richard Lingford

Computer Programmer Analyst
Kay Luttrell

Computer Programmer Analyst
Trevance Yokley